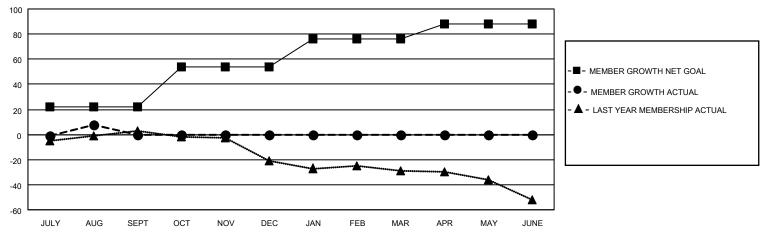

#### GOALS AND ACTUAL MEMBERS CUMULATIVE

| DROPPED CLUBS: 0 |    | 7 CLUBS OF 28 ADDED 1 OR MORE | GENDER DISTRIBUTION                |              |     |
|------------------|----|-------------------------------|------------------------------------|--------------|-----|
|                  |    | NEW MEMBERS                   | MALE                               | 495 (63.95%) |     |
|                  |    |                               | FEMALE                             | 279 (36.05%) |     |
| DROPPED MEMBERS  |    |                               |                                    |              |     |
| DECEASED         | 2  | CLICK HERE FOR CUMULATIVE     | TOTAL FAMILY UNIT MEMBERS          |              | 158 |
| CLUB CANCELLED   | 0  | MEMBERSHIP DATA               |                                    |              | 0.0 |
| OTHER            | 14 |                               | FAMILY MEMBERS PAYING HALF<br>DUES |              | 80  |
| TOTAL            | 16 |                               |                                    |              |     |